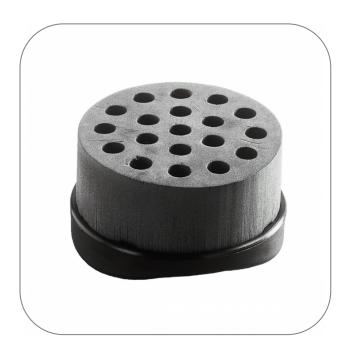

## Foam Attachment for 19 x 1.5 ml Tubes

#### **Product Highlights**

• For use with Vortex IR